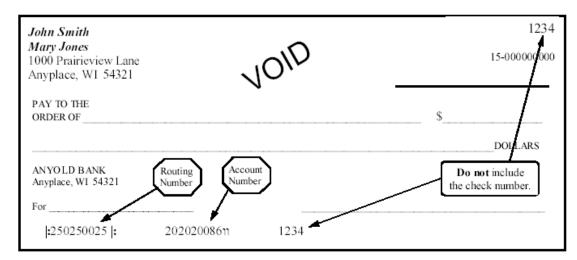

Attach a voided check or photocopy of a check for checking account.

DO NOT ATTACH A DEPOSIT SLIP.

Please Return to Metropark Billing: billing@metropark.com

fax: 314-439-1313