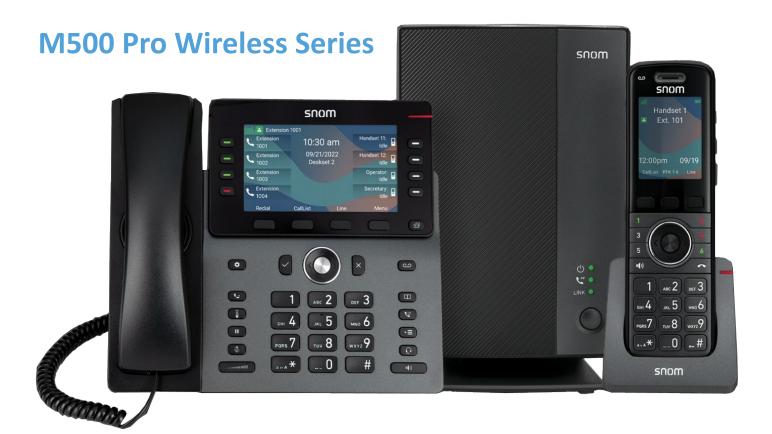

## **M500 Pro For Small Business**

Yes, you can stay informed about all the calls from around your business premises. With the M500 Pro Series from Metropark you can see all the phone lines without losing the powerful IP Cloud features of Metropark's Vista Voice. The M500 Pro has a sleek design, an impressive wireless range, and powerful audio-enhancing technologies. Taking calls from your customers has never been simpler or easier for your team.

Yes, you have scalability with the M500 Pro DECT Multicell Base Station, which can be paired with several base stations for expanded DECT range and call capacity. When you connect the wireless M58 deskset and the wireless M55 cordless handset to the M500 base stations, mobility in your business will never be a problem again, since the system allows your users to be mobile throughtout your facility without the need to be tethered to a small area. Because M500 base stations work seamlessly together, you won't experience those frustrating dropped calls as you move around the store, shop, break room, or warehouse.